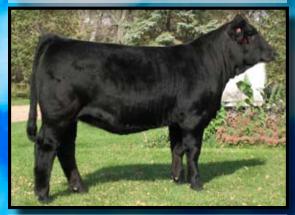

# Triple H Simmentals

THSR Miss W905 ES Kilowat KH19 X 3C Pasque 8773 EPDs: 7 -1.7 35 63 3 5 22 Al Bred to Dikeman Sure Bet, due on 1-28-2011

THSR Wilona W 912 Morgans Direction 111 99 x TNT Top Cut EPDs: -1.9 49 97 11 36 Al Bred to Dikeman Sure Bet, due on 1-26-2011