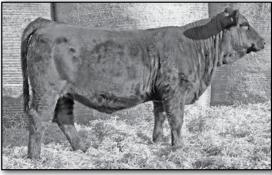

# Triple H Simmentals

THSR Miss W905 ES Kilowat KH19 X 3C Pasque 8773 EPDs: 7 -1.7 35 63 3 5 22 Al Bred to Dikeman Sure Bet, due on 1-28-2011

THSR Wilona W 912 Morgans Direction 111 99 x TNT Top Cut EPDs: -1.9 49 97 11 36 Al Bred to Dikeman Sure Bet, due on 1-26-2011