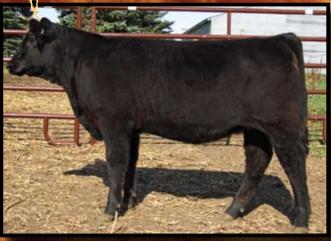

# Triple H Simmentals

THSR Miss W905 ES Kilowat KH19 X 3C Pasque 8773 EPDs: 7 -1.7 35 63 3 5 22 Al Bred to Dikeman Sure Bet, due on 1-28-2011

THSR Wilona W 912 Morgans Direction 111 99 x TNT Top Cut EPDs: -1.9 49 97 11 36 Al Bred to Dikeman Sure Bet, due on 1-26-2011