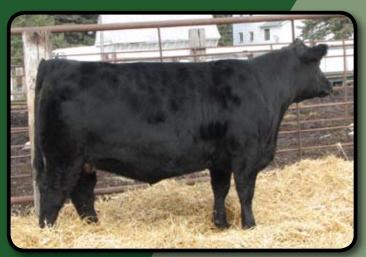

# Triple H Simmentals

THSR Miss W905 ES Kilowat KH19 X 3C Pasque 8773 EPDs: 7 -1.7 35 63 3 5 22 Al Bred to Dikeman Sure Bet, due on 1-28-2011

THSR Wilona W 912 Morgans Direction 111 99 x TNT Top Cut EPDs: -1.9 49 97 11 36 Al Bred to Dikeman Sure Bet, due on 1-26-2011