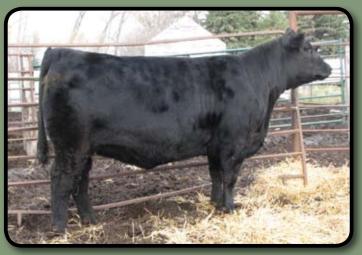

# Triple H Simmentals

THSR Miss W905 ES Kilowat KH19 X 3C Pasque 8773 EPDs: 7 -1.7 35 63 3 5 22 Al Bred to Dikeman Sure Bet, due on 1-28-2011

THSR Wilona W 912 Morgans Direction 111 99 x TNT Top Cut EPDs: -1.9 49 97 11 36 Al Bred to Dikeman Sure Bet, due on 1-26-2011