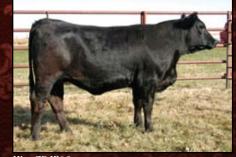

# Triple H Simmentals

THSR Miss W905 ES Kilowat KH19 X 3C Pasque 8773 EPDs: 7 -1.7 35 63 3 5 22 Al Bred to Dikeman Sure Bet, due on 1-28-2011

THSR Wilona W 912 Morgans Direction 111 99 x TNT Top Cut EPDs: -1.9 49 97 11 36 Al Bred to Dikeman Sure Bet, due on 1-26-2011