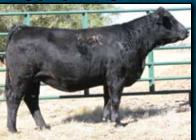

# Triple H Simmentals

THSR Miss W905 ES Kilowat KH19 X 3C Pasque 8773 EPDs: 7 -1.7 35 63 3 5 22 Al Bred to Dikeman Sure Bet, due on 1-28-2011

THSR Wilona W 912 Morgans Direction 111 99 x TNT Top Cut EPDs: -1.9 49 97 11 36 Al Bred to Dikeman Sure Bet, due on 1-26-2011