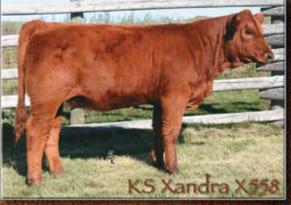

# Triple H Simmentals

THSR Miss W905 ES Kilowat KH19 X 3C Pasque 8773 EPDs: 7 -1.7 35 63 3 5 22 Al Bred to Dikeman Sure Bet, due on 1-28-2011

THSR Wilona W 912 Morgans Direction 111 99 x TNT Top Cut EPDs: -1.9 49 97 11 36 Al Bred to Dikeman Sure Bet, due on 1-26-2011

 THSR Xantara X013

 NLC Superior x SRS Fortune 500

 EPDs:
 6
 1.4
 32
 65
 2
 11
 27

THSR Xidorn X043 Dikemans Sure Bet x CNS Dream On EPDs: 13 -0.8 46 77 7 -1 22

MARK THE DATE! Dakota Power Bull Sale February 14, 2011 in Vally City, ND