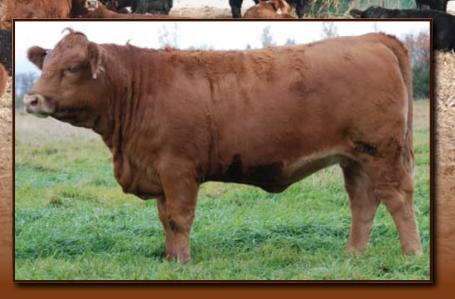

 THSR Xantara X013

 NLC Superior x SRS Fortune 500

 EPDs:
 6
 1.4
 32
 65
 2
 11
 27

THSR Xidorn X043 Dikemans Sure Bet x CNS Dream On EPDs: 13 -0.8 46 77 7 -1 22

MARK THE DATE! Dakota Power Bull Sale February 14, 2011 in Vally City, ND