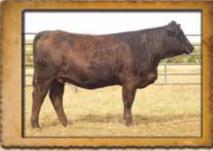

# Triple H Simmentals

THSR Miss W905 ES Kilowat KH19 X 3C Pasque 8773 EPDs: 7 -1.7 35 63 3 5 22 Al Bred to Dikeman Sure Bet, due on 1-28-2011

THSR Wilona W 912 Morgans Direction 111 99 x TNT Top Cut EPDs: -1.9 49 97 11 36 Al Bred to Dikeman Sure Bet, due on 1-26-2011