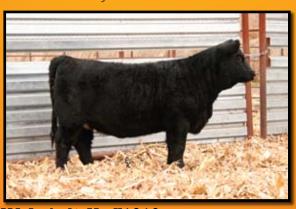

# Triple H Simmentals

THSR Miss W905 ES Kilowat KH19 X 3C Pasque 8773 EPDs: 7 -1.7 35 63 3 5 22 Al Bred to Dikeman Sure Bet, due on 1-28-2011

THSR Wilona W 912 Morgans Direction 111 99 x TNT Top Cut EPDs: -1.9 49 97 11 36 Al Bred to Dikeman Sure Bet, due on 1-26-2011