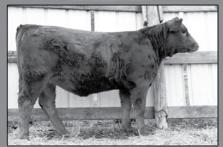

# Triple H Simmentals

THSR Miss W905 ES Kilowat KH19 X 3C Pasque 8773 EPDs: 7 -1.7 35 63 3 5 22 Al Bred to Dikeman Sure Bet, due on 1-28-2011

THSR Wilona W 912 Morgans Direction 111 99 x TNT Top Cut EPDs: -1.9 49 97 11 36 Al Bred to Dikeman Sure Bet, due on 1-26-2011