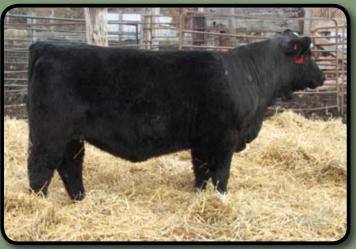

 THSR Xantara X013

 NLC Superior x SRS Fortune 500

 EPDs:
 6
 1.4
 32
 65
 2
 11
 27

THSR Xidorn X043 Dikemans Sure Bet x CNS Dream On EPDs: 13 -0.8 46 77 7 -1 22

MARK THE DATE! Dakota Power Bull Sale February 14, 2011 in Vally City, ND