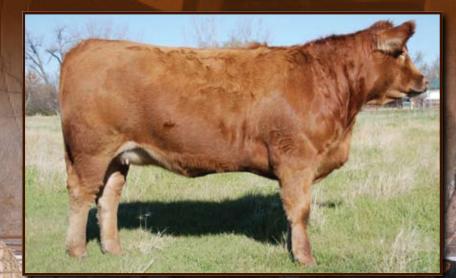

# Triple H Simmentals

THSR Miss W905 ES Kilowat KH19 X 3C Pasque 8773 EPDs: 7 -1.7 35 63 3 5 22 Al Bred to Dikeman Sure Bet, due on 1-28-2011

THSR Wilona W 912 Morgans Direction 111 99 x TNT Top Cut EPDs: -1.9 49 97 11 36 Al Bred to Dikeman Sure Bet, due on 1-26-2011

 THSR Xantara X013

 NLC Superior x SRS Fortune 500

 EPDs:
 6
 1.4
 32
 65
 2
 11
 27

THSR Xidorn X043 Dikemans Sure Bet x CNS Dream On EPDs: 13 -0.8 46 77 7 -1 22

MARK THE DATE! Dakota Power Bull Sale February 14, 2011 in Vally City, ND