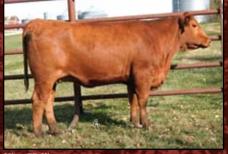

# Triple H Simmentals

THSR Miss W905 ES Kilowat KH19 X 3C Pasque 8773 EPDs: 7 -1.7 35 63 3 5 22 Al Bred to Dikeman Sure Bet, due on 1-28-2011

THSR Wilona W 912 Morgans Direction 111 99 x TNT Top Cut EPDs: -1.9 49 97 11 36 Al Bred to Dikeman Sure Bet, due on 1-26-2011