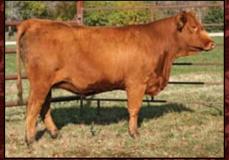

# Triple H Simmentals

THSR Miss W905 ES Kilowat KH19 X 3C Pasque 8773 EPDs: 7 -1.7 35 63 3 5 22 Al Bred to Dikeman Sure Bet, due on 1-28-2011

THSR Wilona W 912 Morgans Direction 111 99 x TNT Top Cut EPDs: -1.9 49 97 11 36 Al Bred to Dikeman Sure Bet, due on 1-26-2011