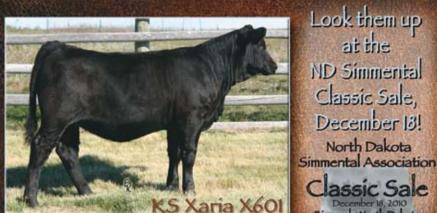

 THSR Xantara X013

 NLC Superior x SRS Fortune 500

 EPDs:
 6
 1.4
 32
 65
 2
 11
 27

THSR Xidorn X043 Dikemans Sure Bet x CNS Dream On EPDs: 13 -0.8 46 77 7 -1 22

MARK THE DATE! Dakota Power Bull Sale February 14, 2011 in Vally City, ND