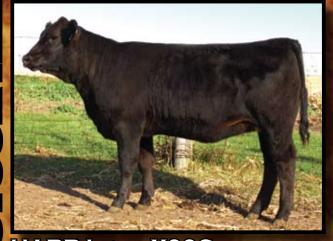

# Triple H Simmentals

THSR Miss W905 ES Kilowat KH19 X 3C Pasque 8773 EPDs: 7 -1.7 35 63 3 5 22 Al Bred to Dikeman Sure Bet, due on 1-28-2011

THSR Wilona W 912 Morgans Direction 111 99 x TNT Top Cut EPDs: -1.9 49 97 11 36 Al Bred to Dikeman Sure Bet, due on 1-26-2011