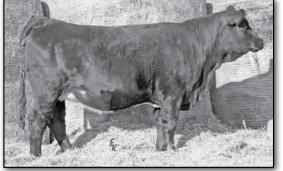

# Triple H Simmentals

THSR Miss W905 ES Kilowat KH19 X 3C Pasque 8773 EPDs: 7 -1.7 35 63 3 5 22 Al Bred to Dikeman Sure Bet, due on 1-28-2011

THSR Wilona W 912 Morgans Direction 111 99 x TNT Top Cut EPDs: -1.9 49 97 11 36 Al Bred to Dikeman Sure Bet, due on 1-26-2011