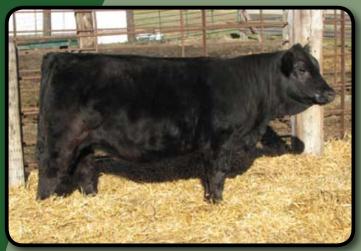

 THSR Xantara X013

 NLC Superior x SRS Fortune 500

 EPDs:
 6
 1.4
 32
 65
 2
 11
 27

THSR Xidorn X043 Dikemans Sure Bet x CNS Dream On EPDs: 13 -0.8 46 77 7 -1 22

MARK THE DATE! Dakota Power Bull Sale February 14, 2011 in Vally City, ND