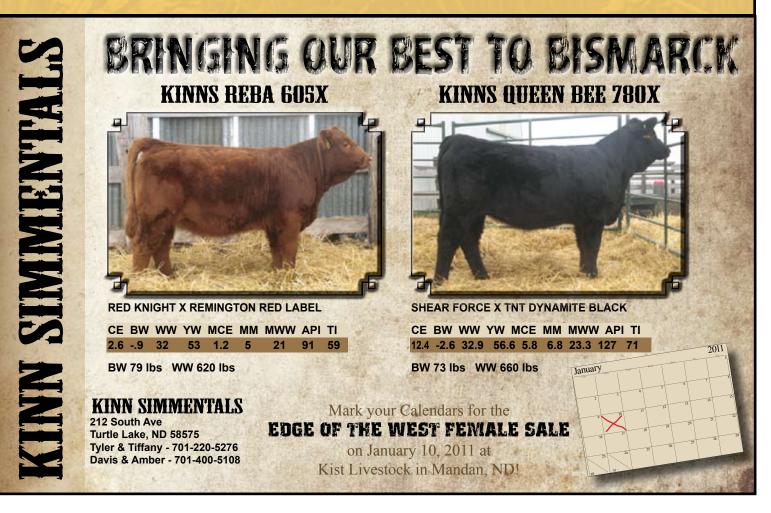

om. Ultrasounded safe.



. . . . . . . . . . . . . . . . . . Make sure to attend:

PRIVATE TREATY LIMITED AUCTION February 13, 2011 • At the farm • Claremont, SD Selling 45 Yearling Simmental & Simm-Angus Red & Black Bulls



"Mark of Performance"

#### Traxinger Simmentals Mike & Terri Traxinger

11409 411th Avenue Claremont, SD 57432 605-294-5812 605-294-7227 cell mtrax@nvc.net 47 SIMMENTALS & HENNESSY SHOW CATTLE



**4E Shasha** STF Denied U155 x Calico Fearless 113L EPDs: 6 4.4 43 82 2 1 23 BD: 2/12/2010

**4E Simmentals** Shane & Jennifer Erickson Plaza, ND 701-497-3558 701-898-1216 cell



Hennessy One Shot X554 4E Rolls Royce U22 x CNS Dream On EPDs: 7 1.6 30 53 4 1 16 BD: 3/15/2010

#### **Hennessy Show Cattle**

**Fletcher Hennessy** Des Lacs, ND 701-725-4841 701-720-4685 cell



MEJ Cattle Success





Congratulation to Shelby & Tucker Hennessy for their many time champion M&J raised heifers. These two females are an example of the quality we strive to produce at M&J Ranch.







**MJ Look At Me X1012** Freedom x Cherokee Cnyn 4912 EPDs: \* -1.8 31 60 \* 5 20 BD: 2/2/2010 Adj. WW: 620 lbs



**MJ Red Xanadu X1020** Freedom x Dream On EPDs: 9 1.6 47 84 8 2 25 BD: 2/6/2010 Adj. WW: 720 lbs



**MJ Lena X1061** Ellingson Legacy M229 x Snake Eyes EPDs: 12 -1.2 35 63 3 5 23 BD: 3/12/2010 Adj. WW: 718 lbs.

Mike, Jennifer & Reece Johnson

Directions to the Ranch:

Three miles west of McCanna on B11 Road, then turn south on County Road 16 for <sup>1</sup>/<sub>4</sub> mile. 2262 44th Street McCanna, ND 58251 701-397-5724 home 701-739-2271 cell jjohnson@polarcomm.com