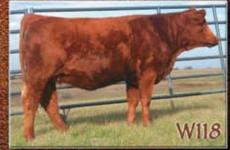

# Triple H Simmentals

THSR Miss W905 ES Kilowat KH19 X 3C Pasque 8773 EPDs: 7 -1.7 35 63 3 5 22 Al Bred to Dikeman Sure Bet, due on 1-28-2011

THSR Wilona W 912 Morgans Direction 111 99 x TNT Top Cut EPDs: -1.9 49 97 11 36 Al Bred to Dikeman Sure Bet, due on 1-26-2011