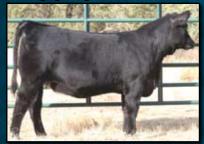

# Triple H Simmentals

THSR Miss W905 ES Kilowat KH19 X 3C Pasque 8773 EPDs: 7 -1.7 35 63 3 5 22 Al Bred to Dikeman Sure Bet, due on 1-28-2011

THSR Wilona W 912 Morgans Direction 111 99 x TNT Top Cut EPDs: -1.9 49 97 11 36 Al Bred to Dikeman Sure Bet, due on 1-26-2011