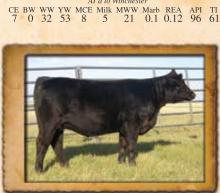

# Triple H Simmentals

THSR Miss W905 ES Kilowat KH19 X 3C Pasque 8773 EPDs: 7 -1.7 35 63 3 5 22 Al Bred to Dikeman Sure Bet, due on 1-28-2011

THSR Wilona W 912 Morgans Direction 111 99 x TNT Top Cut EPDs: -1.9 49 97 11 36 Al Bred to Dikeman Sure Bet, due on 1-26-2011

 THSR Xantara X013

 NLC Superior x SRS Fortune 500

 EPDs:
 6
 1.4
 32
 65
 2
 11
 27

THSR Xidorn X043 Dikemans Sure Bet x CNS Dream On EPDs: 13 -0.8 46 77 7 -1 22

MARK THE DATE! Dakota Power Bull Sale February 14, 2011 in Vally City, ND