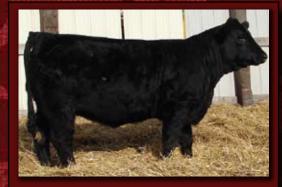

# Triple H Simmentals

THSR Miss W905 ES Kilowat KH19 X 3C Pasque 8773 EPDs: 7 -1.7 35 63 3 5 22 Al Bred to Dikeman Sure Bet, due on 1-28-2011

THSR Wilona W 912 Morgans Direction 111 99 x TNT Top Cut EPDs: -1.9 49 97 11 36 Al Bred to Dikeman Sure Bet, due on 1-26-2011