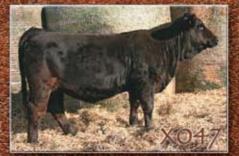

# Triple H Simmentals

THSR Miss W905 ES Kilowat KH19 X 3C Pasque 8773 EPDs: 7 -1.7 35 63 3 5 22 Al Bred to Dikeman Sure Bet, due on 1-28-2011

THSR Wilona W 912 Morgans Direction 111 99 x TNT Top Cut EPDs: -1.9 49 97 11 36 Al Bred to Dikeman Sure Bet, due on 1-26-2011