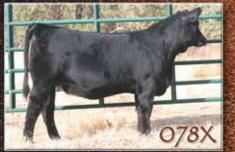

# Triple H Simmentals

THSR Miss W905 ES Kilowat KH19 X 3C Pasque 8773 EPDs: 7 -1.7 35 63 3 5 22 Al Bred to Dikeman Sure Bet, due on 1-28-2011

THSR Wilona W 912 Morgans Direction 111 99 x TNT Top Cut EPDs: -1.9 49 97 11 36 Al Bred to Dikeman Sure Bet, due on 1-26-2011